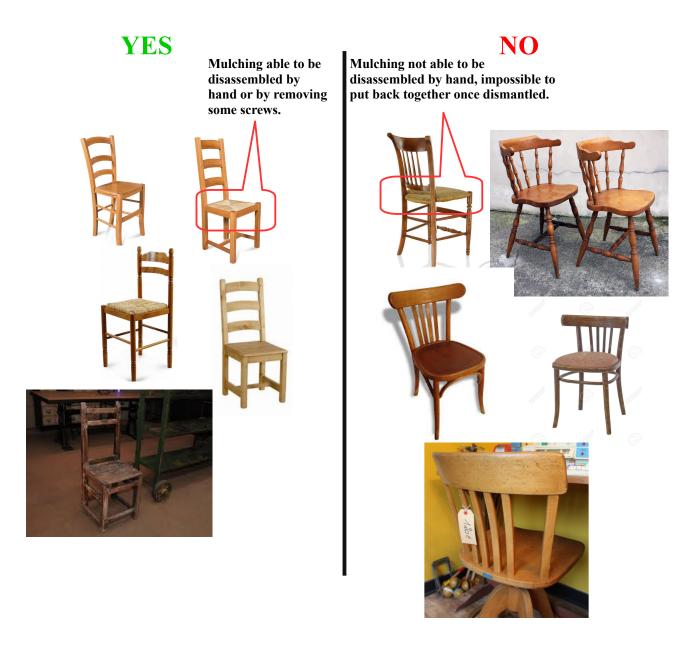

**Wooden chairs :** We ask for 6 wooden chairs per show, SEE APPENDIX 1 for details. These chairs will be used during the show and will be burned into the barbecue. (**photos of those chairs have to be sent to the technical contact for validation**).

# PROVIDED BY THE ORGANISER: 6 wooden chairs

Those chairs will carefully be disassembled, weakened, then put back together before being burned.

- Exclusively wooden chairs. No fabric, no foam, no plastic, no leather...
- Can be dismantled
- Exclusively second-hand (donations, second-hand shops,...)
- They do not have to look the same
- They can be in poor shape, look used but need to stand