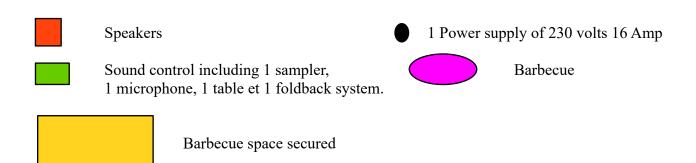

# TECHNICAL DEMANDS

Stage: 10m x 8m SEE PLAN BELOW

**Barbecue's space:** The Organiser will provide a big barbecue (minimum size of a half metal barrel). The barbecue will be placed upstage. A security area is necessary all around it (marked out with trees, garlands, ...) as fire is lighted up by the artists from the beginning of the performance with a sweat mix of combustible materials and it will burn until we've got perfect embers to make a barbecue.

**Sound:** The Organiser will provide 2 amplified speakers, 1 stage monitor, as well as all needed lines (sound and electric) to use this soundsystem. The show needs an electric input of 230 volts 16 amp upstage.

# PLAN UPSTAGE 8 m Stage right Stage minimum of 8 m diameter Audience